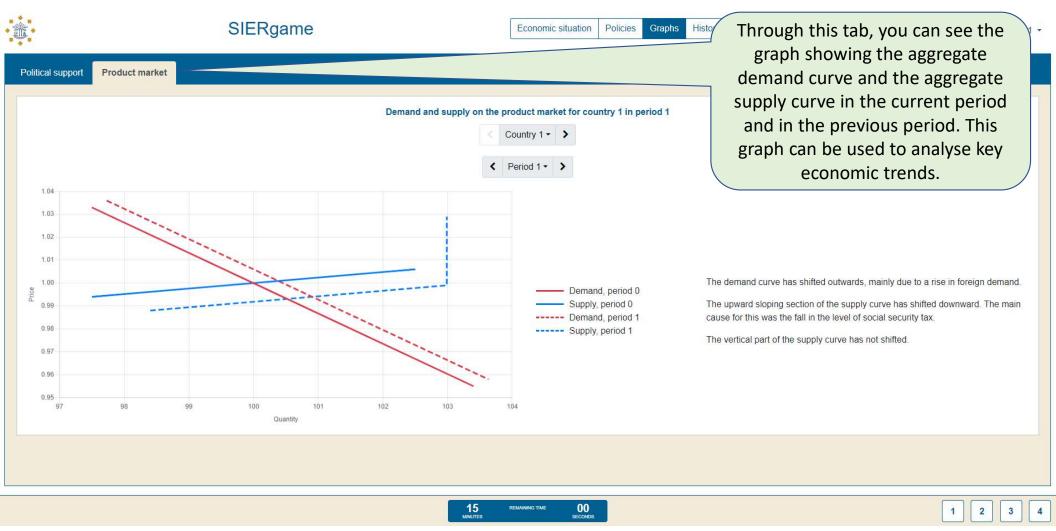

## The SIERgame

Demonstration for students

| ***                                                   | SIERg                                                                                                                 | Jame                                             | pnomic situation P                                                              | olicies G                                                                                        | raphs Hi                                                                                                     | story                                                                                          | nload | World_1 - |
|-------------------------------------------------------|-----------------------------------------------------------------------------------------------------------------------|--------------------------------------------------|---------------------------------------------------------------------------------|--------------------------------------------------------------------------------------------------|--------------------------------------------------------------------------------------------------------------|------------------------------------------------------------------------------------------------|-------|-----------|
| Political support<br>After log<br>study va<br>the sta | Policies pursued Real expenditures<br>gging in, you can<br>arious aspects of<br>arting position.<br>political support | Production/factors Prices/wages Government Inter | All<br>1 0 - ><br>1 100.00<br>60.00<br>16.00<br>22.00<br>0.00%<br>2.98%<br>0.00 | 2       100.00       60.00       16.00       22.00       0.00%       2.98%       0.00       2.00 | raphs     Hi       3     100.00       60.00     16.00       22.00     0.00%       2.98%       0.00     2.98% | story Dow<br>4<br>100.00<br>60.00<br>16.00<br>22.00<br>0.00%<br>2.98%<br>0.00<br>0.000<br>2.00 | nload | World_1 - |
|                                                       |                                                                                                                       |                                                  |                                                                                 |                                                                                                  |                                                                                                              |                                                                                                |       |           |