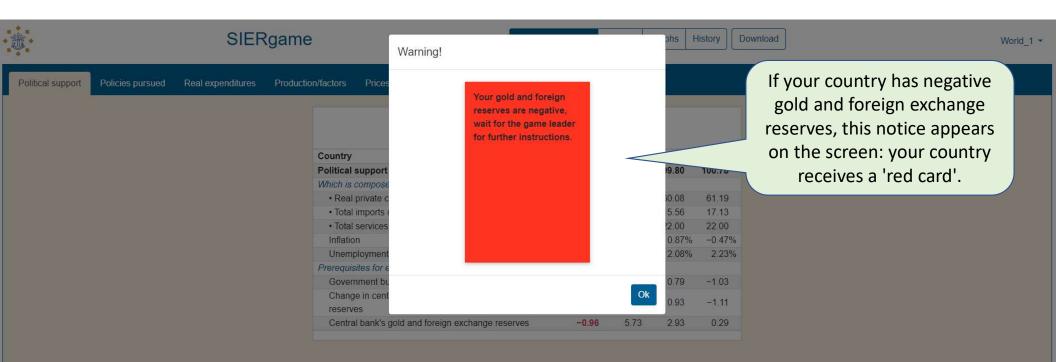

's gold<br>and foreign exchange<br>reserves fell.                                                    |                                                             |               |           |                      |           |                                                                                                                                   |                      |
|               |                                                                                                                     | 15 REMARING TIME<br>MINUTES                                 | 00<br>SECONDS |           |                      |           | [                                                                                                                                 | 1 2 3                |







| ت الشرقي S                                       | SIERgame                                                                                                                                                                                                                                                                                                                                                                                                                                                                                                                | Economic situation P                                                                                    | olicies G                                                                       | Graphs H