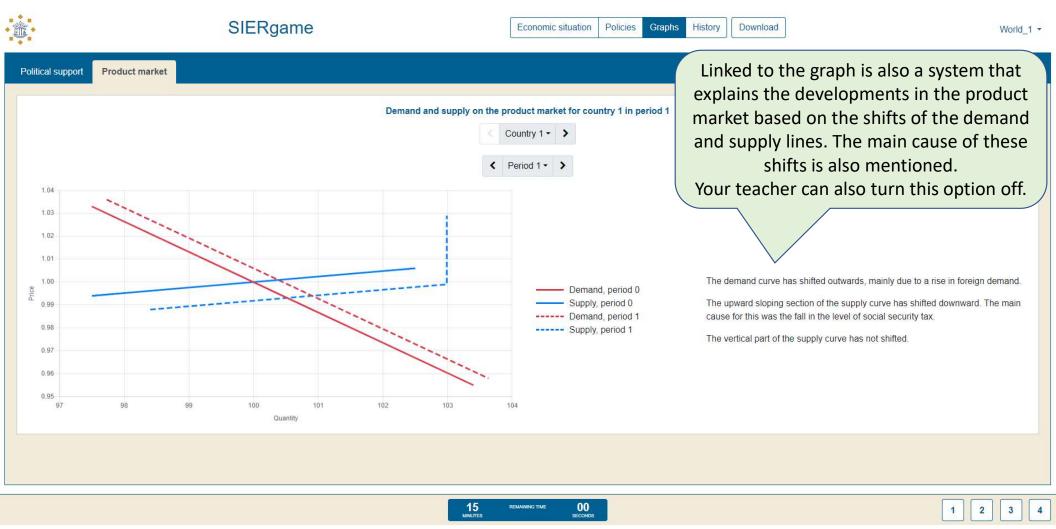

## The SIERgame

Demonstration for students

| ***                                                   | SIERg                                                                                                                 | Jame                                             | pnomic situation P                                                              | olicies G                                                                                        | raphs Hi                                                                                                     | story                                                                                          | nload | World_1 - |
|-------------------------------------------------------|-----------------------------------------------------------------------------------------------------------------------|--------------------------------------------------|---------------------------------------------------------------------------------|--------------------------------------------------------------------------------------------------|--------------------------------------------------------------------------------------------------------------|------------------------------------------------------------------------------------------------|-------|-----------|
| Political support<br>After log<br>study va<br>the sta | Policies pursued Real expenditures<br>gging in, you can<br>arious aspects of<br>arting position.<br>political support | Production/factors Prices/wages Government Inter | All<br>1 0 - ><br>1 100.00<br>60.00<br>16.00<br>22.00<br>0.00%<br>2.98%<br>0.00 | 2       100.00       60.00       16.00       22.00       0.00%       2.98%       0.00       2.00 | raphs     Hi       3     100.00       60.00     16.00       22.00     0.00%       2.98%       0.00     2.98% | story Dow<br>4<br>100.00<br>60.00<br>16.00<br>22.00<br>0.00%<br>2.98%<br>0.00<br>0.000<br>2.00 | nload | World_1 - |
|                                                       |                                                                                                                       |                                                  |                                                                                 |                                                                                                  |                                                                                                              |                                                                                                |       |           |