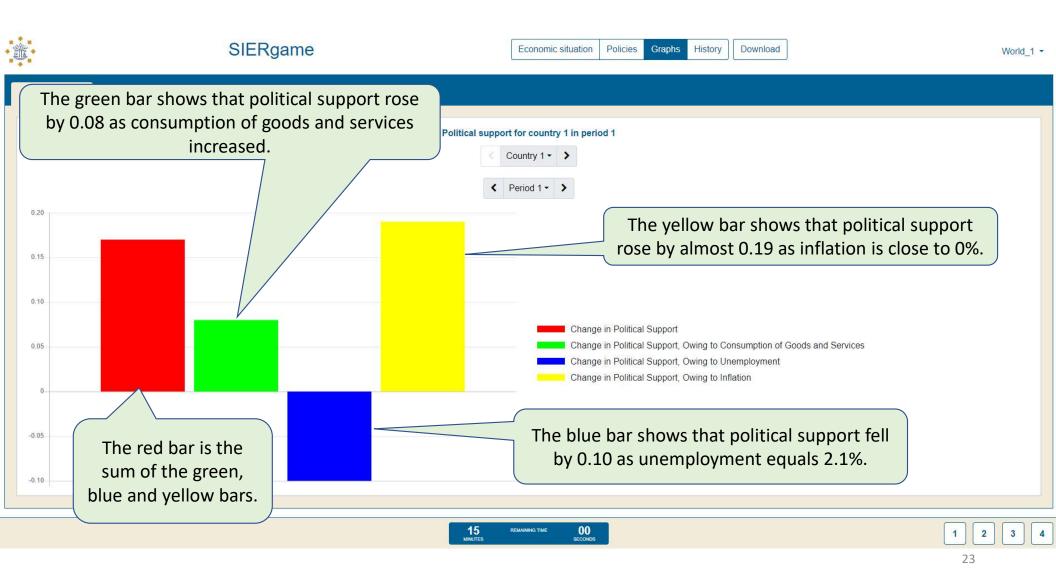

## The SIERgame

Demonstration for students

| ***                                                   | SIERg                                                                                                                 | Jame                                             | pnomic situation P                                                              | olicies G                                                                                        | raphs Hi                                                                                                     | story                                                                                          | nload | World_1 - |
|-------------------------------------------------------|-----------------------------------------------------------------------------------------------------------------------|--------------------------------------------------|---------------------------------------------------------------------------------|--------------------------------------------------------------------------------------------------|--------------------------------------------------------------------------------------------------------------|------------------------------------------------------------------------------------------------|-------|-----------|
| Political support<br>After log<br>study va<br>the sta | Policies pursued Real expenditures<br>gging in, you can<br>arious aspects of<br>arting position.<br>political support | Production/factors Prices/wages Government Inter | All<br>1 0 - ><br>1 100.00<br>60.00<br>16.00<br>22.00<br>0.00%<br>2.98%<br>0.00 | 2       100.00       60.00       16.00       22.00       0.00%       2.98%       0.00       2.00 | raphs     Hi       3     100.00       60.00     16.00       22.00     0.00%       2.98%       0.00     2.98% | story Dow<br>4<br>100.00<br>60.00<br>16.00<br>22.00<br>0.00%<br>2.98%<br>0.00<br>0.000<br>2.00 | nload | World_1 - |
|                                                       |                                                                                                                       |                                                  |                                                                                 |                                                                                                  |                                                                                                              |                                                                                                |       |           |