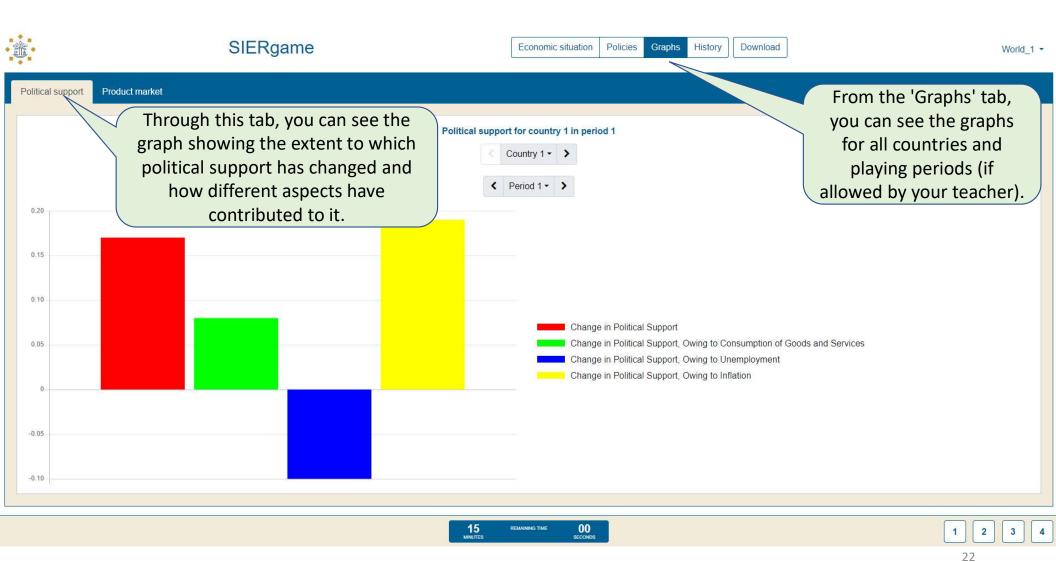

## The SIERgame

Demonstration for students

| ***                                                   | SIERg                                                                                                                 | Jame                                             | pnomic situation P                                                              | olicies G                                                                                        | raphs Hi                                                                                                     | story                                                                                          | nload | World_1 - |
|-------------------------------------------------------|-----------------------------------------------------------------------------------------------------------------------|--------------------------------------------------|---------------------------------------------------------------------------------|--------------------------------------------------------------------------------------------------|--------------------------------------------------------------------------------------------------------------|------------------------------------------------------------------------------------------------|-------|-----------|
| Political support<br>After log<br>study va<br>the sta | Policies pursued Real expenditures<br>gging in, you can<br>arious aspects of<br>arting position.<br>political support | Production/factors Prices/wages Government Inter | All<br>1 0 - ><br>1 100.00<br>60.00<br>16.00<br>22.00<br>0.00%<br>2.98%<br>0.00 | 2       100.00       60.00       16.00       22.00       0.00%       2.98%       0.00       2.00 | raphs     Hi       3     100.00       60.00     16.00       22.00     0.00%       2.98%       0.00     2.98% | story Dow<br>4<br>100.00<br>60.00<br>16.00<br>22.00<br>0.00%<br>2.98%<br>0.00<br>0.000<br>2.00 | nload | World_1 - |
|                                                       |                                                                                                                       |                                                  |                                                                                 |                                                                                                  |                                                                                                              |                                                                                                |       |           |