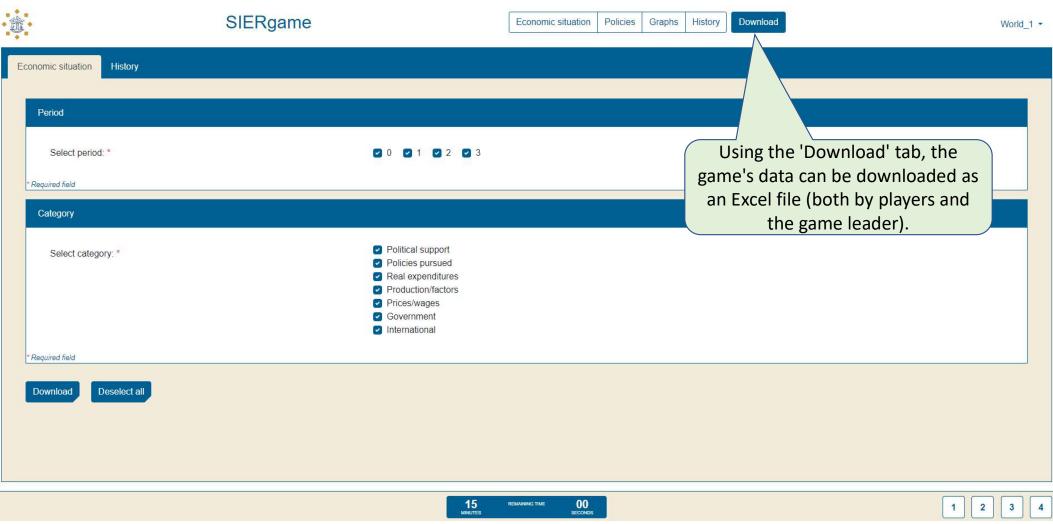

22           -0.83%         -1           1.40%         2           -1.16         -1           -0.84         -2 | .59<br>.92<br>.00<br>.15% | he 'History' tab shows historical<br>overviews, in this case the<br>volution of Country 1's political<br>support over time. |
|                                                      | 15<br>MINUTES | REMAINING TIME 00 SECONDS                                                                 |                                                                                                                                                                                                                 |                           | 2 3 4                                                                                                                       |



| Ů.                                                                                               | SIERgame             | Economic situation                        | Policies Gra | aphs History | Download | World_1 - |
|--------------------------------------------------------------------------------------------------|----------------------|-------------------------------------------|--------------|--------------|----------|-----------|
| Economic situation<br>Period<br>Select period<br>Required field<br>Select call<br>Required field |                      | Download<br>results in de<br>one table fo | ata disp     | played in    |          |           |
|                                                                                                  | <b>15</b><br>MINUTES | REMAINING T