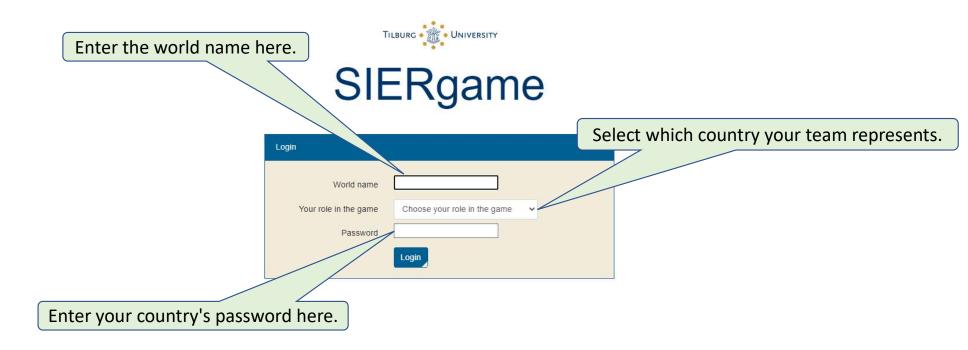

## The SIERgame

Demonstration for students

| ***                                                   | SIERg                                                                                                                 | Jame                                             | pnomic situation P                                                              | olicies G                                                                                        | raphs Hi                                                                                                     | story                                                                                          | nload | World_1 - |
|-------------------------------------------------------|-----------------------------------------------------------------------------------------------------------------------|--------------------------------------------------|---------------------------------------------------------------------------------|--------------------------------------------------------------------------------------------------|--------------------------------------------------------------------------------------------------------------|------------------------------------------------------------------------------------------------|-------|-----------|
| Political support<br>After log<br>study va<br>the sta | Policies pursued Real expenditures<br>gging in, you can<br>arious aspects of<br>arting position.<br>political support | Production/factors Prices/wages Government Inter | All<br>1 0 - ><br>1 100.00<br>60.00<br>16.00<br>22.00<br>0.00%<br>2.98%<br>0.00 | 2       100.00       60.00       16.00       22.00       0.00%       2.98%       0.00       2.00 | raphs     Hi       3     100.00       60.00     16.00       22.00     0.00%       2.98%       0.00     2.98% | story Dow<br>4<br>100.00<br>60.00<br>16.00<br>22.00<br>0.00%<br>2.98%<br>0.00<br>0.000<br>2.00 | nload | World_1 - |
|                                                       |                                                                                                                       |                                                  |                                                                                 |                                                                                                  |                                                                                                              |                                                                                                |       |           |